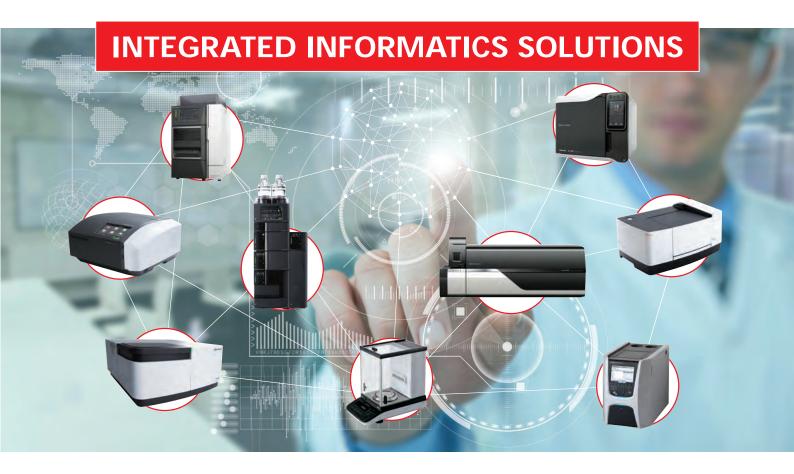

Shimadzu brings a wide range of Informatics solutions to address the laboratory challenges with Data Management, Sample Management, Consolidated & Automated Reports, Workflows, QA Process and Regulatory Compliance with Paperless environment. The unique combination of LabSolutions CS Network with Expandable LIMS and other products provides an integrated solution for entire laboratory.

### Shimadzu LabSolutions CS Total Laboratory Network

- World's only network for Chromatography, Spectroscopy, Mass Spectrometry and other laboratory instruments
- Lab Managers Centralized Data Backup, User Authentication, Security Policies, Access Rights and Electronic Signatures
- Lab Operators Unifed platform for Data Processing, Reporting & Electronic Signatures

# Caliber Product Suite Paperless Laboratory Solutions

- Integrated Product Suite for Pharma/ Biopharma – LIMS | QAMS | Nichelon5 | DMS | eBRMS
- Flexible add-on modules for easy implementation and Total Solutions for Quality, Automation and Compliance
- True Paperless Laboratory with LabSolutions CS and integration of all laboratory instruments