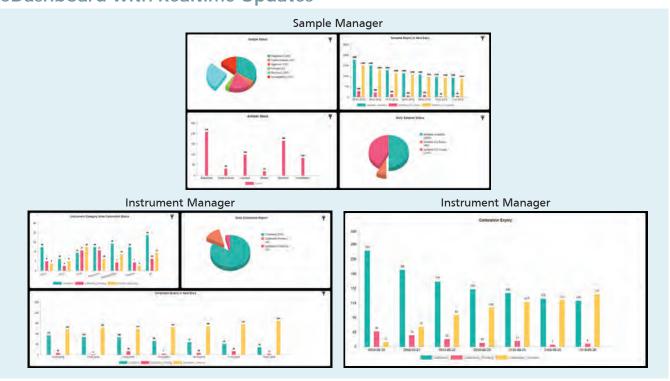

### eDashboard with Realtime Updates

Offered Solutions

- 1. LabSolutions CS (LIMS SDK) + eDashBoard (Real-time Analytics)
- 2. LabSolutions CS (LIMS SDK) + CLASS
- 3. LabSolutions CS (LIMS SDK) + CLASS + Instrument Manager
- 4. LabSolutions CS (LIMS SDK) + CLASS + Instrument Manager + eDashBoard