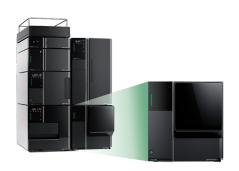

# **SMALLER**

### 66% Smaller In Size

#### **No Additional Space Needed**

A tabletop MS that is stackable with LC units for easy fitting in the existing workspace