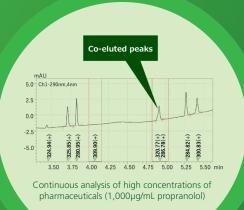

#### Single Click, Single Glance Overlays mass information onto LC-UV or LC-PDA chromatogram

**Handles Complex Data** Automatically labels mass information for co-eluting peaks or peaks close to noise level